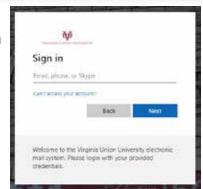

### Log into your VUU Email Account

Use the link to the right to access My.VUU.edu Once you have accessed the site please log on with your Username and Password.

The Canvas Dashboard will now be visible with all current courses that have been enrolled into.